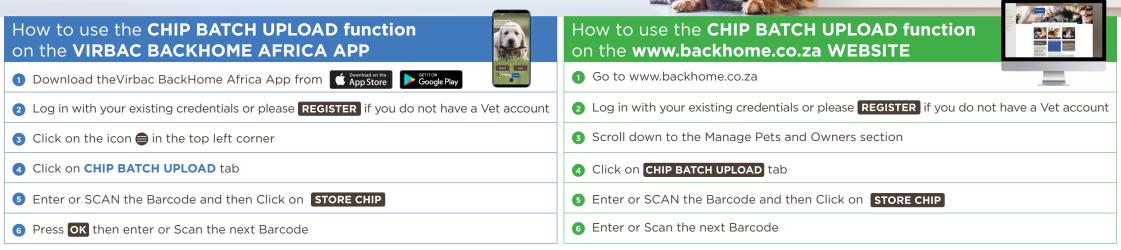

## Manage your BackHome microchips with our exclusive CHIP BATCH UPLOAD functionality Another innovative service from Virbac BackHome Bioglass



## Once a Stored chip has been implanted in an animal, the microchip number needs to be allocated to the Pet Owner ... here's how ...

| How to <b>allocate a chip to a PET OWNER</b> on the<br>VIRBAC BACKHOME AFRICA APP                | How to allocate a chip to a PET OWNER on the<br>www.backhome.co.za WEBSITE                                          |
|--------------------------------------------------------------------------------------------------|---------------------------------------------------------------------------------------------------------------------|
| 1 Ensure the Pet Owner has a registered a profile on the BackHome database                       | 1 Ensure the Pet Owner has a registered a profile on the BackHome database                                          |
| 2 In